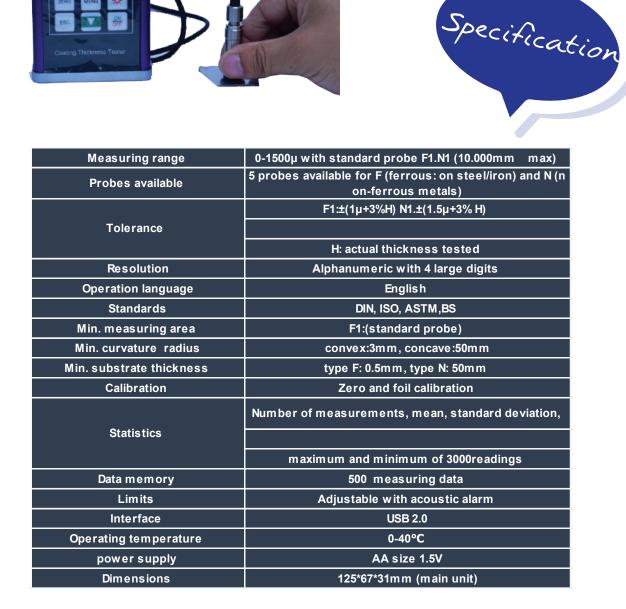

TIM-510 F

Display resolution: 0.1 um (measuring range of less than 100 um)  $1\mu$  m (range greater than 100 u m) Have five statistics, data storage 500 There are two working methods: direct ways and means of group There are two measurements: continuous measurement and a single measurement There are two shutdown: manual and automatic shutdown shutdown Can be set Bound: The gauge of the measured value can be automatic alarm and a number of measurements available on the histogram value analysis; Deleted features: the gross error and error

settings can be deleted; Printing: Print Measurement measurement, statistics, gauges, histogram A music tone in the operation carried out at any time tips

A power supply under-voltage direct function

An error function